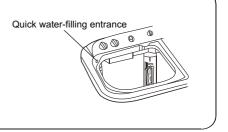

#### **Quick water-filling entrance**

If you do not need spraying spin, you can fill water into the wash tub directly through this entrance. It can reduce the humidity inside the control panel significantly and prolong the operating life of the components.

2 مدخل المياه السريع
 2 اذا لا تريد التجفيف الرشاشى, ممكن صب
 المياه الى خوض الغسيل عن طريق مدخل
 المياه السريع فيمكن تخفيف الهواء الرطوب
 داخل لوحة التحكيم و يساعد على تطويل
 حياة القطاع